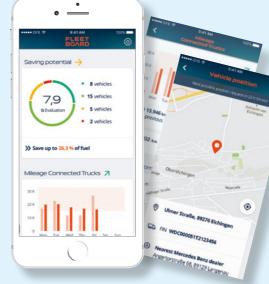

# THE FREE FLEETBOARD APP EFFICIENCY POTENTIALS FOR YOUR MERCEDES-BENZ ACTROS DIRECTLY ON YOUR SMARTPHONE

**MILEAGE** Performance of your fleet over the course of the week

**OPTIMISATION** CO<sub>2</sub> Indication of how fuel Indication of your fleet's consumption can be optimised CO<sub>2</sub> emissions MAINTENANCE **MEASURES\*** Information on vehicle status and maintenance data **VEHICLE POSITION** CONSUMPTION Transparency regarding Overview of drive and idle your vehicle's position over consumption the course of the day